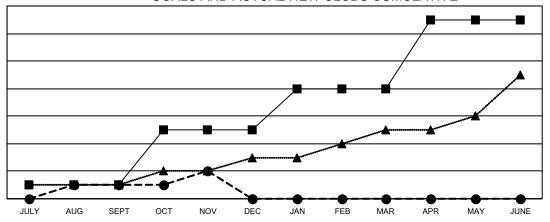

## GOALS AND ACTUAL NEW CLUBS CUMULATIVE

- CURRENT YEAR GOALS FOR NEW CLUBS

- ● - CURRENT YEAR ACTUAL NEW CLUBS

▲ - LAST YEAR ACTUAL NEW CLUBS