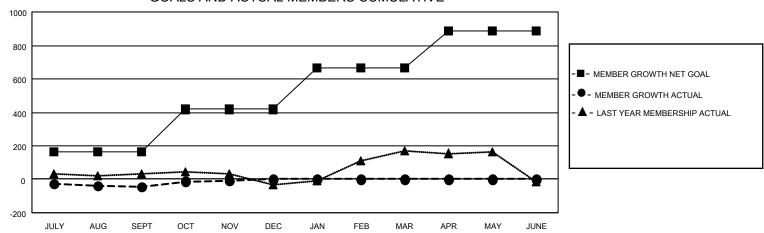

## Multiple District 20

| Clubs         |               |             |               | Members               |                           |                         |                                              |
|---------------|---------------|-------------|---------------|-----------------------|---------------------------|-------------------------|----------------------------------------------|
|               | RESULTS FOR   | R 2022-2023 |               | RESULTS FOR 2022-2023 |                           |                         |                                              |
| QUARTER       | NEW CLUB GOAL | NEW CLUBS   | DROPPED CLUBS | QUARTER               | MEMBER GROWTH NET<br>GOAL | MEMBER GROWTH<br>ACTUAL | DROPPED MEMBERS ACTUAL (including transfers) |
| JULY/AUG/SEPT | 1             | 1           | 4             | JULY/AUG/SE           | PT 163                    | 290                     | 307                                          |
| OCT/NOV/DEC   | 4             | 1           | 5             | OCT/NOV/DEG           | ე 255                     | 277                     | 228                                          |
| JAN/FEB/MAR   | 3             | 0           | 0             | JAN/FEB/MAR           | 248                       | 0                       | 0                                            |
| APR/MAY/JUNE  | 5             | 0           | 0             | APR/MAY/JUN           | IE 220                    | 0                       | 0                                            |

## GOALS AND ACTUAL MEMBERS CUMULATIVE

| DROPPED CLUBS: 9 |     | 170 CLUBS OF 489 ADDED 1 OR<br>MORE NEW MEMBERS | GENDER DISTRIBUTION               |                |  |
|------------------|-----|-------------------------------------------------|-----------------------------------|----------------|--|
|                  |     |                                                 | MALE                              | 7,792 (58.38%) |  |
|                  |     |                                                 | FEMALE                            | 5,534 (41.46%) |  |
| DROPPED MEMBERS  |     |                                                 | NON BINARY                        | 0 (0.00%)      |  |
| DECEASED         | 58  |                                                 | PREFER NOT TO ANSWER              | 22 (0.16%)     |  |
| CLUB CANCELLED   | 44  |                                                 | TOTAL FAMILY LINIT MEMBERS        | 2.363          |  |
| OTHER            | 434 | CLICK HERE FOR CUMULATIVE                       | TOTAL FAMILY UNIT MEMBERS         | 2,303          |  |
| TOTAL            | 536 | MEMBERSHIP DATA                                 | FAMILY MEMBERS PAYING HAL<br>DUES | F 1,231        |  |